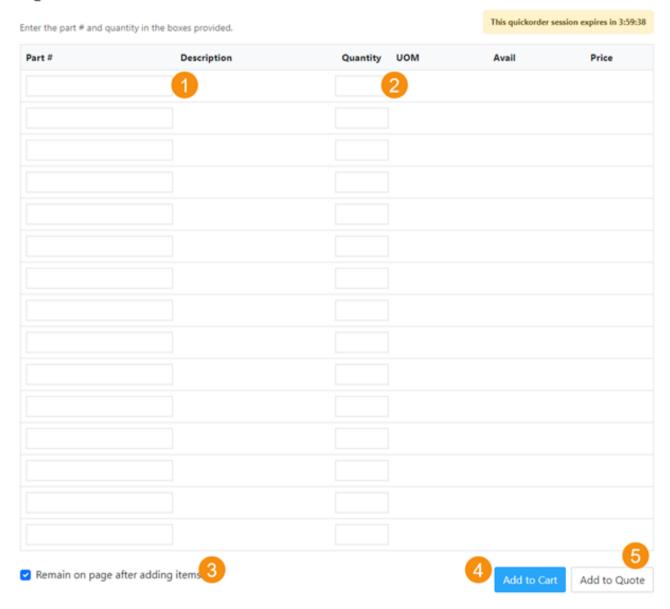

## **Quick Order User Guide**

The "Quick Order" page is useful when you know the part numbers you want to order and want the fastest way to add them to a cart.

Using the Quick Order system, you can enter part numbers (1) and quantities (2) in the provided boxes.

As you enter a part number, our website will validate that part number, fill in the description, pricing, and availability of the item.

The Quick Order page allows for adding up to 10 items in a batch. If you have more than 10 items to add to your cart, click the "Remain on Page After Adding Items" check box (3).

When you have added your items, click the "Add to Cart" button (4) to add these items to a cart for checkout, or the "Add to Quote" button (5) to add the items to a quote request.\*

\*Note: This might not always be available.

If you checked the "Remain on Page After Adding Items" checkbox, your items will be added as requested and you'll be returned to the Quick Order page where you can continue to add more items.

After adding items a cart or a quote request, click on the cart or quote icons in the top left corner to complete your checkout or quote request.